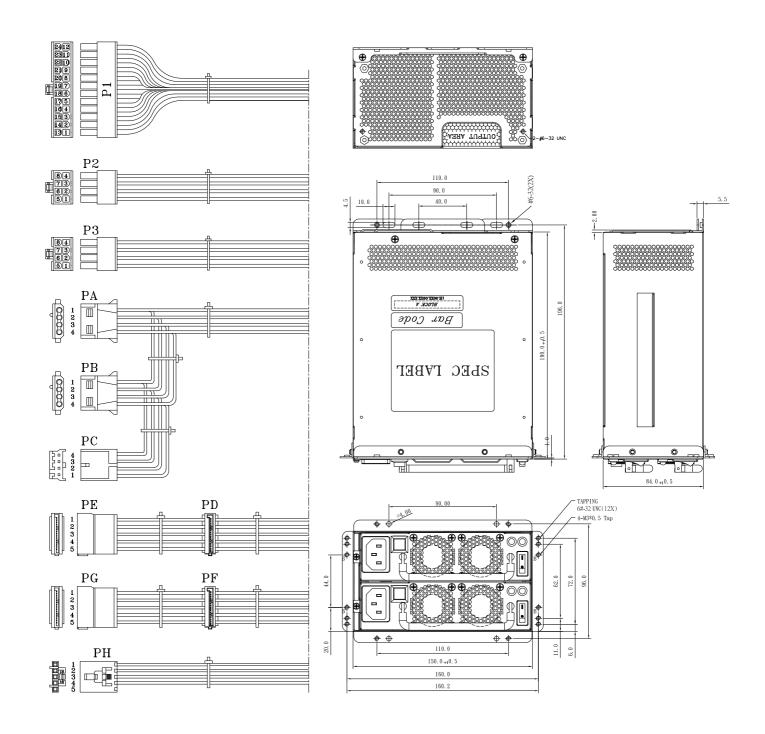

#### **GENERAL SPECIFICATIONS**

Dimension (L x W x H): 190 x 150 x 84 (mm)

7.49 x 5.91 x 3.3 (inch)

Efficiency: 80 Plus Gold

Hold-up time: 115V / 60Hz: ≥ 16ms

230V / 50Hz: ≥ 16ms

Environment

Working temperature: 0°C to 50°C Storage temperature: -20°C to + 80°C

#### **MECHANICAL SPECIFICATIONS**

UNIT: mm