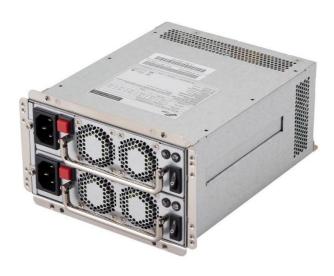

### 500W Mini-redundant

FSP500-60MRB(S)

#### **DESCRIPTION**

FSP500-60MRB(S) is an unique Mini-redundant power supply. It comes to offer the same form factor from 350W to 600W, and the total power capacity up to 500 Watts, plus hot swap features, which makes it to be perfectly fit in a standard 2U server chassis, and used in an industrial or home office environment. In addition, the power supply is ideally the best choice for server, workstation, communication or any other automation applications. This product also complies with the latest safety and EMC standards, which is perfectly to meet various regulations worldwide.