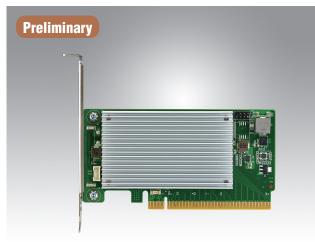

# **PCIE-3031**

# PCIe 3.0, x16 Crypto/ Compression LBG Server Adapter

#### **Features**

- Controller supports PCI Express Base Specification 3.0 (8 GTs)
- PCI Express x16 lanes
- Intel<sup>®</sup> QuickAssist Technology for Crypto and Compression
  - Compression/Decompression (Deflate)
  - RSA Decrypt
  - IPSec/SSL
  - Wireless: KASUMI, ZUC, SNOW 3G (Lewisburg only)
  - Bulk: AES, 3DES, (A)RC4
  - Hash: MD5, SHA-1/2 SHA-3 HMAC