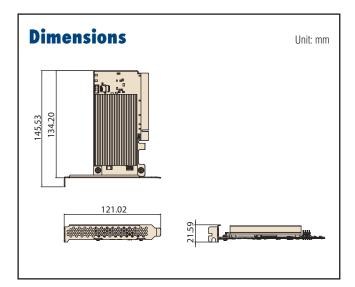

### **Technical Specifications**

| General Technical<br>Specifications | Interface Standard                                  | PCle Gen 3.0 (8GTs)                                                |
|-------------------------------------|-----------------------------------------------------|--------------------------------------------------------------------|
|                                     | Board Size(bracket is exclusive)                    | 132.3*68.9 mm (L*H)                                                |
|                                     | PCI Express Card Type                               | x16 Lane                                                           |
|                                     | PCI Express Voltage                                 | +12V<br>There will not be an external Aux power input              |
|                                     | PCI Connector                                       | Gold Finger: x16                                                   |
|                                     | Controllers                                         | Intel <sup>®</sup> C627                                            |
|                                     | Weight                                              | 155gr (5.47oz)                                                     |
|                                     | Power Consumption                                   | 20w                                                                |
|                                     | Holder                                              | Metal Bracket:<br>Full height (default)<br>Low profile (accessory) |
|                                     | Operating Temperature<br>(Required airflow: 300LFM) | -5 ~ 55 °C                                                         |
|                                     | Operating Humidity test                             | 45 °C @ 95%                                                        |
|                                     | Cooling                                             | Passive Heatsink                                                   |
|                                     | Storage Temperature                                 | -40 ~ 85 °C                                                        |
|                                     | Storage Humidity test                               | 60 °C @ 95%                                                        |
|                                     | Regulation                                          | CE/FCC                                                             |
| Operating Systems Support           | Operating Systems Support                           | Linux                                                              |